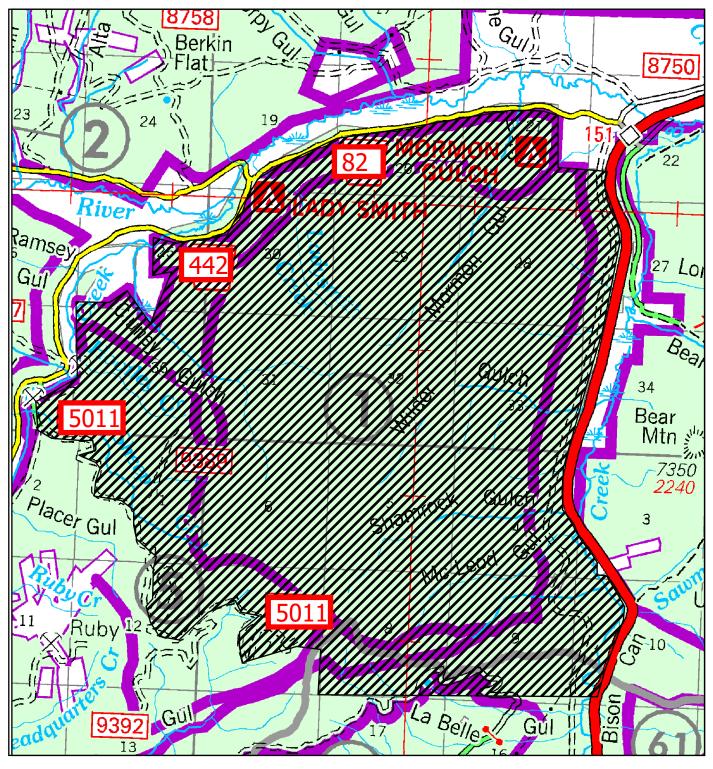

## Exhibit A the Described Area and Routes - Order 01-02-04-24-18

MMM Sheep Creek Fire Closure

Beaverhead-Deerlodge National Forest

The USDA Forest Service makes no claims, promises, or guarantees about the accuracy, completeness, or adequacy of the content; and expressly disclaims liability for errors and omissions. No warranty of any kind, implied, expressed, or statutory, including but not limited to warranties of non-infringement of third party rights, title, merchantability, fitness for a particular purpose and freedom from computer virus, is given with respect to the contents or hyperlinks to other Internet resources. Reference to any specific commercial products, processes, or services, or the use of any trade, firm or corporation name is for the information and convenience of the public, and does not constitute endorsement or recommendation by the USDA Forest Service.